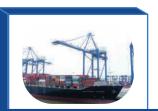

The first deep-sea terminal in the North of Vietnam - TC-HICT is located in Lach Huyen channel with the chart datum of minus 14m, turning basin diameter of 660m that can accommodate container vessels up to 14,000 TEU (160,000 DWT) providing direct services to the Us & Europeand remarkably reducing logistics costs, lead time without risks at transshipment hubs.

# **WE** are the first deep sea terminal in Northern Vietnam to serve for key economic region.

750m

**WE** operate two main berths of 750m in length, channel depth of minus 14m, turning basin diameter of 660m, the depth of the water area in front of the berth could reach minus 16m.