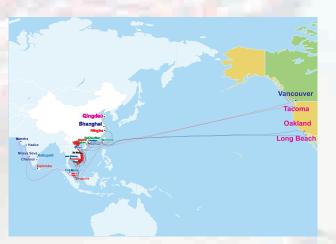

The first deep-sea terminal in the North of Vietnam - TC-HICT is located in Lach Huyen channel with the chart datum of minus 14m, turning basin diameter of 660m that can accommodate container vessels up to 14,000 TEU (160,000 DWT) providing direct services to the Us & Europeand remarkably reducing logistics costs, lead time without risks at transshipment hubs.