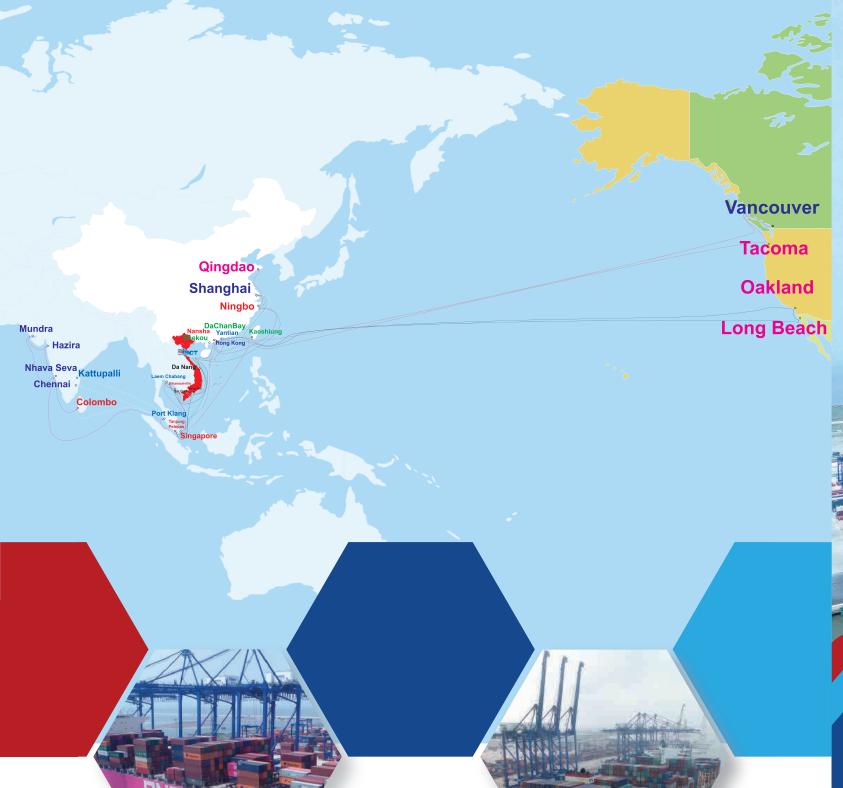

The first deep-sea terminal in the North of Vietnam - TC-HICT is located in Lach Huyen channel with the chart datum of minus 14m, turning basin diameter of 660m that can accommodate container vessels up to 14,000 TEU (160,000 DWT) providing direct services to the Us & Europeand remarkably reducing logistics costs, lead time without risks at transshipment hubs.

### **OUR ADVANTAGES**

14,000 TEU (160,000 DWT) 

WE can accommodate container vessels up to 14,000 TEU (160,000 DWT) with the designed annual container throughput of 1.1 million TEU.

WE faciliate direct services to America and Europe for Vietnam exports, shortening the lead time of 05-07 days on average compared with other services transporting through overseas transshipment hubs. Thus, helping customer to significantly reduce logistics cost and taking initiative in delivery of goods, without risks at transship-