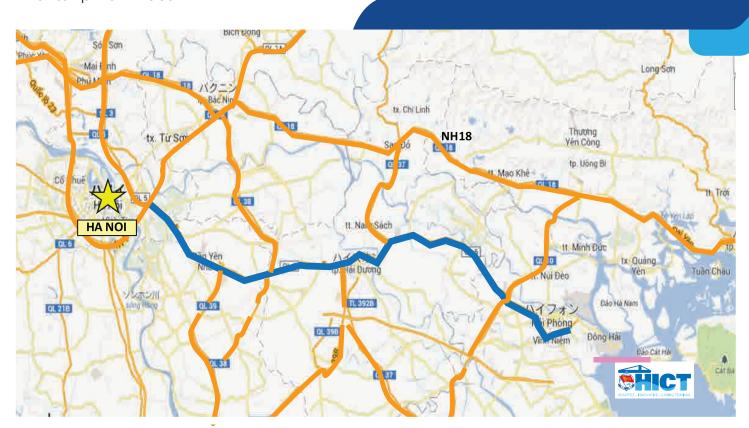

r customers"



**H**eartfelt

# THE FIRST DEEP-SEA TERMINAL IN NORTHERN VIETNAM THE GATEWAY TO THE WORLD

CÔNG TY TNHH CẢNG CONTAINER QUỐC TẾ TÂN CẢNG HẢI PHÒNG TAN CANG HAIPHONG INTERNATIONAL CONTAINER TERMINAL

### **INTRODUCTION**

Tan Cang HaiPhong International **Container Terminal Company Limited** (TC-HICT) is a joint venture between Saigon Newport Corporation, Mitsui O.S.K Lines Ltd., Wan Hai Lines Ltd. and Itochu Group

The first deep-sea terminal in the North of Vietnam - TC-HICT is located in Lach Huyen channel with the chart datum of minus 14m, turning basin diameter of 660m that can accommodate container vessels up to 14,000 TEU (160,000 DWT) providing direct services to the Us & Europeand remarkably reducing logistics costs, lead time without risks at transshipment hubs.









2018









# 2016

### **29** June West coast India Service Launch (6,000 TEU vessel)

### **10** Apr The First Trans-Pacific Direct Service Launch (8,600 TEU vessel)

# **WE** are the first deep sea terminal in Northern Vietnam to serve for key economic region.



750m

**WE** operate two main berths of 750m in length, channel depth of minus 14m, turning basin diameter of 660m, the depth of the water area in front of the berth could reach minus 16m.







**WE** invest in mordern synchronized facilities including 6 STS cranes, which are the biggest in Northern Vietnam, 24 eRTG cranes, 2. slewing cranes for the barge berth, along with operation system "TOPS-Expert" and electronic port systems "ePort" and "eDO".



### **OUR ADVANTAGES**

14,000 TEU (160,000 DWT) 

WE can accommod